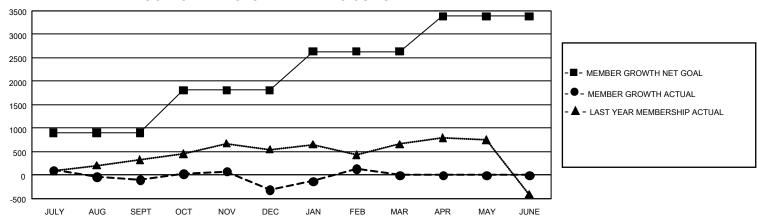

## GOALS AND ACTUAL MEMBERS CUMULATIVE

| DROPPED CLUBS: 21 |       | 481 CLUBS OF 841 ADDED 1<br>OR MORE NEW MEMBERS | GENDER DISTRIBUTION                  |                 |  |
|-------------------|-------|-------------------------------------------------|--------------------------------------|-----------------|--|
|                   |       | OR MORE NEW MEMBERS                             | MALE                                 | 18,338 (69.46%) |  |
|                   |       |                                                 | FEMALE                               | 8,063 (30.54%)  |  |
| DROPPED MEMBERS   |       |                                                 | NON BINARY                           | 0 (0.00%)       |  |
| DECEASED          | 50    |                                                 | PREFER NOT TO ANSWER                 | 0 (0.00%)       |  |
| CLUB CANCELLED    | 358   |                                                 | TOTAL FAMILY UNIT MEMBERS 3,57       |                 |  |
| OTHER             | 1,839 | CLICK HERE FOR                                  |                                      |                 |  |
| TOTAL             | 2,247 | CUMULATIVE MEMBERSHIP DATA                      | FAMILY MEMBERS PAYING HALF DUES 2,09 |                 |  |

## GMT Constitutional Area 5 - K, Group K

REPORT DOES NOT INCLUDE CLUBS IN UNDISTRICTED AREAS.

| Clubs         |               |             |                       | Members     |                           |                         |
|---------------|---------------|-------------|-----------------------|-------------|---------------------------|-------------------------|
|               | RESULTS FOR   | R 2021-2022 | RESULTS FOR 2021-2022 |             |                           |                         |
| QUARTER       | NEW CLUB GOAL | NEW CLUBS   | DROPPED CLUBS         | QUARTER     | MEMBER GROWTH NET<br>GOAL | MEMBER GROWTH<br>ACTUAL |
| JULY/AUG/SEPT | 150           | 5           | 15                    | JULY/AUG/SE | PT 900                    | 964                     |
| OCT/NOV/DEC   | 150           | 10          | 6                     | OCT/NOV/DE  | C 910                     | 919                     |
| JAN/FEB/MAR   | 84            | 6           | 0                     | JAN/FEB/MAF | R 825                     | 609                     |
| APR/MAY/JUNE  | 18            | 0           | 0                     | APR/MAY/JUN | NE 750                    | 0                       |