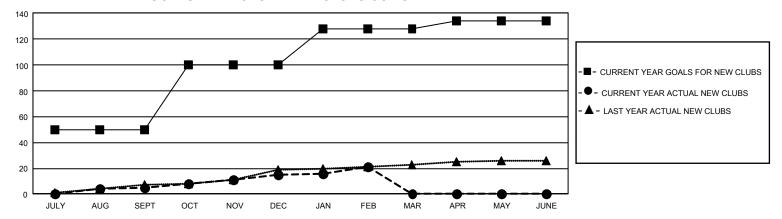

## GOALS AND ACTUAL NEW CLUBS CUMULATIVE

## GMT Constitutional Area 5 - K, Group K

REPORT DOES NOT INCLUDE CLUBS IN UNDISTRICTED AREAS.

| Clubs         |               |             |                       | Members     |                           |                         |
|---------------|---------------|-------------|-----------------------|-------------|---------------------------|-------------------------|
|               | RESULTS FOR   | R 2021-2022 | RESULTS FOR 2021-2022 |             |                           |                         |
| QUARTER       | NEW CLUB GOAL | NEW CLUBS   | DROPPED CLUBS         | QUARTER     | MEMBER GROWTH NET<br>GOAL | MEMBER GROWTH<br>ACTUAL |
| JULY/AUG/SEPT | 150           | 5           | 15                    | JULY/AUG/SE | PT 900                    | 964                     |
| OCT/NOV/DEC   | 150           | 10          | 6                     | OCT/NOV/DE  | C 910                     | 919                     |
| JAN/FEB/MAR   | 84            | 6           | 0                     | JAN/FEB/MAF | R 825                     | 609                     |
| APR/MAY/JUNE  | 18            | 0           | 0                     | APR/MAY/JUN | NE 750                    | 0                       |